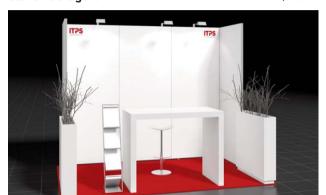

#### Stand Package 6 m<sup>2</sup>

2,900.-€

5,000.-€

The Stand Package 6 m² incorporates the following:

- Stand Package 6 m²
- 6 m² stand space
- 6 m² carpet, ribbed
- 4 Megawall walls, 200 cm high, colour white
- 2 outside stabiliser partitions
- 3 halogen spotlights
- 1 grounded socket / electrical connection
- 1 bar stool "Coma"
- 1 bar table "Frankfurt", length 140 cm
- 1 brochure stand "Octa"
- 2 fascias with company name (max. 15 letters) and stand number
- Free participation for 2 representatives of the company
- Invitation of additional customers at a reduced rate of 800.00 € on recommendation of the exhibitor (saves 25%)