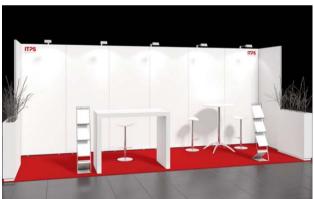

## Stand Package 12 m<sup>2</sup>

The Stand Package 12 m² incorporates the following:

- Stand Package 12 m²
  - 12 m² stand space
  - 12 m² carpet, ribbed
  - 7 Megawall walls, 250 cm high, colour white
  - 2 outside stabiliser partitions
  - 5 halogen spotlights
  - 1 grounded socket / electrical connection
  - 3 bar stool "Coma"
  - 1 bar table "Frankfurt", length 140 cm
  - 1 bar table "Breeze"
  - 2 brochure stand "Octa"
  - 2 fascias with company name (max. 15 letters) and stand number
  - Free participation for 2 representatives of the company
  - Free participation for 2 customers of the company (2 persons)
  - Invitation of additional customers at a reduced rate of 800.00 € on recommendation of the exhibitor (saves 25%)